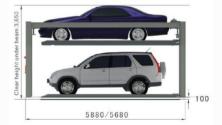

#### [Specification Standard]

|                            | Туре                         | PSH2T                |                |
|----------------------------|------------------------------|----------------------|----------------|
| Items                      | Vehicle type                 | Mid-sized MY         | Large-sized LZ |
|                            | Vehicle length (mm)          | 5,000                | 5,200          |
| Vehicle                    | Vehicle width (mm)           | 1,900                | 2,000          |
| Demension                  | Vehicle height (mm)          | 1,550                | 1,550          |
|                            | Vehicle weight (kg)          | 2,000                | 2,000          |
|                            | Full length (mm)             | 5,680                | 5,880          |
| Equipment                  | Full width (mm)              | 2,400xN+190          | 2,500xN+190    |
| Demension                  | Clear height under beam (mm) | Mode than 3,550      |                |
| Shallow pit depth (mm)     |                              | 100                  |                |
| Drive Mode                 |                              | Motor ch             | ain drive      |
|                            | Operation Mode               | By digital butt      | on/Induction   |
| Drive                      | Power                        | 3 Phase AC 380V 50Hz |                |
| Drive<br>Device            | Lifting motor                | 2.2KW-4P             |                |
| Device                     | SIding motor                 | 0.2KW-4P             |                |
| Speed                      | Lifting speed                | 3.8m/min             |                |
| opeeu                      | Sliding speed                | 7.6m/min             |                |
| Storage                    | Single unit park             | (Nx2)-1              |                |
| Capacity Double units park |                              | 2x [(Nx2)-1]         |                |