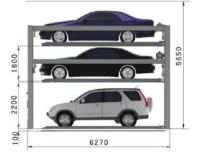

### Lift - Sliding type / Two storeys PSH2T

เหมาะสำหรับออฟฟิศ โรงพยาบาล สามารถใช้พื้นที่ว่างได้อย่างเต็มที่ และมีประสิทธิภาพ มีความคล่องตัวสูง

#### [Specification Standard]

|                            | Туре                         | PSH2T                |                |
|----------------------------|------------------------------|----------------------|----------------|
| Items                      | Vehicle type                 | Mid-sized MY         | Large-sized LZ |
|                            | Vehicle length (mm)          | 5,000                | 5,200          |
| Vehicle                    | Vehicle width (mm)           | 1,900                | 2,000          |
| Demension                  | Vehicle height (mm)          | 1,550                | 1,550          |
|                            | Vehicle weight (kg)          | 2,000                | 2,000          |
|                            | Full length (mm)             | 5,680                | 5,880          |
| Equipment                  | Full width (mm)              | 2,400xN+190          | 2,500xN+190    |
| Demension                  | Clear height under beam (mm) | Mode than 3,550      |                |
| Shallow pit depth (mm)     |                              | 100                  |                |
| Drive Mode                 |                              | Motor ch             | ain drive      |
|                            | Operation Mode               | By digital butt      | on/Induction   |
| Drive                      | Power                        | 3 Phase AC 380V 50Hz |                |
| Drive<br>Device            | Lifting motor                | 2.2KW-4P             |                |
| Device                     | SIding motor                 | 0.2KW-4P             |                |
| Speed                      | Lifting speed                | 3.8m/min             |                |
| opeeu                      | Sliding speed                | 7.6m/min             |                |
| Storage                    | Single unit park             | (Nx2)-1              |                |
| Capacity Double units park |                              | 2x [(Nx2)-1]         |                |