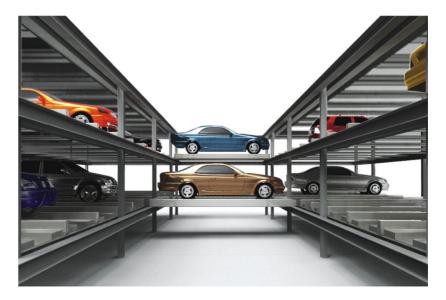

# **Parking Tower**

เหมาะสำหรับใจกลางเมือง มีที่จำกัด สามารถ สร้างในพื้นที่เริ่มต้น เพียง 50 ตารางเมตร เพิ่มที่จอดรถได้ถึง 50 คัน