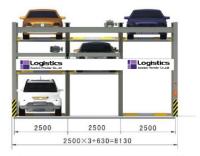

# Simple - lifting pit type PSY2D-T2D

เหมาะสำหรับบ้านทาวน์เฮ้าส์ สามารถ ออกแบบติดตั้งได้ตามพื้นที่ และความ ต้องการ ทั้งในตัวอาคาร และภายนอกอาคาร

#### [Specification Standard]

| Туре                         |                     | PSY2D-T2D                |                         |  |
|------------------------------|---------------------|--------------------------|-------------------------|--|
| Items                        | Vehicle type        | Mid-sized MY             | Large-sized LZ          |  |
|                              | Vehicle length (mm) | 4,960                    | 5,200                   |  |
| Vehicle                      | Vehicle width (mm)  | 1,850                    | 1,950                   |  |
| Demension                    | Vehicle height (mm) | 1,550                    | 1,550                   |  |
|                              | Vehicle weight (kg) | 2,000                    | 2,000                   |  |
| Equipmont                    | Full length (mm)    | 5,460                    | 5,700                   |  |
| Equipment                    | Full width (mm)     | (2,600+300) x N+50x(N-1) | 2,700+300) x N+50x(N-1) |  |
| Clear height under beam (mm) |                     | Mode than 3,550          |                         |  |
| Drive Mode                   |                     | Electric chain drive     |                         |  |
|                              | Operation Mode      | By button                |                         |  |
| Drive                        | Power               | 3 Phase AC 380V 50Hz     |                         |  |
| Device                       | Lifting motor       | 2.2KW-4P                 |                         |  |
| Speed                        | Lifting speed       | 4.22m/min                |                         |  |
| Storage Capacity             |                     | Nx                       | 2 01010                 |  |
| * N (NO. of Column)          |                     |                          |                         |  |