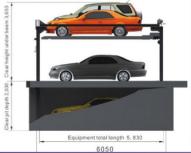

#### [Specification Standard]

|           | Туре                | PSH3T                       |                |  |
|-----------|---------------------|-----------------------------|----------------|--|
| Items     | Vehicle type        | Mid-sized MY                | Large-sized LZ |  |
|           | Vehicle length (mm) | 4,960                       | 5,200          |  |
| Vehicle   |                     | 4,860                       | 5,100          |  |
| Demension | Vehicle width (mm)  | 1,850                       | 1,950          |  |
| Demension | Vehicle height (mm) | Less tha                    | an 1,550       |  |
|           | Vehicle weight (kg) | 2,000                       |                |  |
|           | Full length (mm)    | 5,600                       | 5,830          |  |
| Equipment | Full width (mm)     | 2,380 x N+200               | 2,480 x N+200  |  |
| Demension | Pit length (mm)     | 5,820                       | 6,050          |  |
| Demension | Clear length (mm)   | Mode than 3,650             |                |  |
|           | Pit depth (mm)      | 2,000                       |                |  |
|           | Drive Mode          | Electric ch                 | nain drive     |  |
|           | Operation Mode      | By digital button/Induction |                |  |
| D.I.      | Power               | 3 Phase AC 380V 50Hz        |                |  |
| Drive     | Lifting motor       | 2.2KW-4P (Reducer1/60)      |                |  |
| Device    | SIding motor        | 0.2KW-4P (Reducer1/60)      |                |  |
| Speed     | Lifting speed       | 3.8m/min                    |                |  |
| Speed     | Sliding speed       | 7.6m/                       | 7.6m/min       |  |
| :         | Storage Capacity    | (Nx3                        | 3)-1           |  |