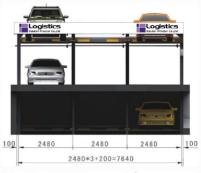

#### [Specification Standard]

|                            | Туре                         | PSH2T                |                |
|----------------------------|------------------------------|----------------------|----------------|
| Items                      | Vehicle type                 | Mid-sized MY         | Large-sized LZ |
|                            | Vehicle length (mm)          | 5,000                | 5,200          |
| Vehicle                    | Vehicle width (mm)           | 1,900                | 2,000          |
| Demension                  | Vehicle height (mm)          | 1,550                | 1,550          |
|                            | Vehicle weight (kg)          | 2,000                | 2,000          |
|                            | Full length (mm)             | 5,680                | 5,880          |
| Equipment                  | Full width (mm)              | 2,400xN+190          | 2,500xN+190    |
| Demension                  | Clear height under beam (mm) | Mode than 3,550      |                |
| Shallow pit depth (mm)     |                              | 100                  |                |
| Drive Mode                 |                              | Motor ch             | ain drive      |
|                            | Operation Mode               | By digital butt      | on/Induction   |
| Drive                      | Power                        | 3 Phase AC 380V 50Hz |                |
| Drive<br>Device            | Lifting motor                | 2.2KW-4P             |                |
| Device                     | SIding motor                 | 0.2KW-4P             |                |
| Speed                      | Lifting speed                | 3.8m/min             |                |
| opeeu                      | Sliding speed                | 7.6m/min             |                |
| Storage                    | Single unit park             | (Nx2)-1              |                |
| Capacity Double units park |                              | 2x [(Nx2)-1]         |                |