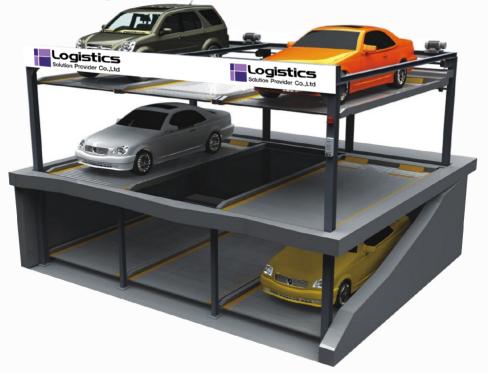

### Lift - Sliding type / Two storeys PSH2T

เหมาะสำหรับออฟฟิศ โรงพยาบาล สามารถใช้พื้นที่ว่างได้อย่างเต็มที่ และมีประสิทธิภาพ มีความคล่องตัวสูง