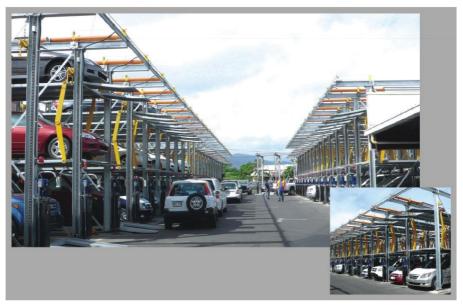

# **Parking Tower**

เหมาะสำหรับใจกลางเมือง มีที่จำกัด สามารถ สร้างในพื้นที่เริ่มต้น เพียง 50 ตารางเมตร เพิ่มที่จอดรถได้ถึง 50 คัน

#### [Specification Standard]

| Size           | Tower Type           | ML                                 | ММ               |
|----------------|----------------------|------------------------------------|------------------|
|                | 180° Size            | W7, 430 x L6,780                   | W7, 430 x L6,780 |
| Device Size    | 90 <sup>°</sup> Size | W6,620 x L7,590                    | W6,620 x L7,590  |
|                | Pit (mm)             | 1,350                              |                  |
|                | Vehicle length (mm)  | 5,250                              | 5,000            |
| Vehicle        | Vehicle width (mm)   | 2,050                              | 1,850            |
| Demension      | Vehicle height (mm)  | 1,550                              | 1,550            |
|                | Vehicle weight (kg)  | 2,300                              | 2,000            |
| Lifting Mode   |                      | 110m/min (Max,Speed)               |                  |
| Operation Mode |                      | By touch screen + Button operation |                  |
| Power          |                      | 3 Phase AC 380V 50Hz               |                  |

#### [Height & capacity (Single parking Tower)]

| No. of pallets | Full height | No. of pallets | Full height | No. of pallets | Full height |
|----------------|-------------|----------------|-------------|----------------|-------------|
| 16             | 17,280      | 28             | 26,940      | 40             | 36,600      |
| 18             | 18,890      | 30             | 28,550      | 42             | 38,210      |
| 20             | 20,500      | 32             | 30,160      | 44             | 39,820      |
| 22             | 22,110      | 34             | 31,770      | 46             | 41,430      |
| 24             | 23,720      | 36             | 33,380      | 48             | 43,040      |
| 26             | 25,330      | 38             | 34,990      | 50             | 44,650      |