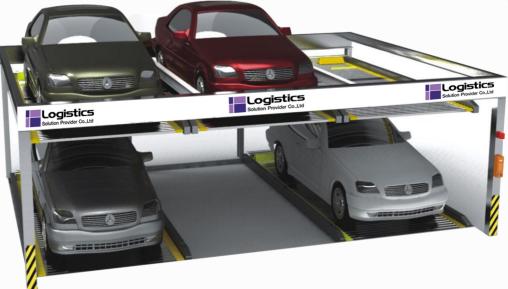

# Lift - Sliding pit type / 3 storeys PSH3T

#### [Specification Standard]

|           | Туре                | PSH3T                       |                |  |
|-----------|---------------------|-----------------------------|----------------|--|
| Items     | Vehicle type        | Mid-sized MY                | Large-sized LZ |  |
|           | Vehicle length (mm) | 4,960                       | 5,200          |  |
| Vehicle   |                     | 4,860                       | 5,100          |  |
| Demension | Vehicle width (mm)  | 1,850                       | 1,950          |  |
| Demension | Vehicle height (mm) | Less tha                    | an 1,550       |  |
|           | Vehicle weight (kg) | 2,000                       |                |  |
|           | Full length (mm)    | 5,600                       | 5,830          |  |
| Equipment | Full width (mm)     | 2,380 x N+200               | 2,480 x N+200  |  |
| Demension | Pit length (mm)     | 5,820                       | 6,050          |  |
| Demension | Clear length (mm)   | Mode than 3,650             |                |  |
|           | Pit depth (mm)      | 2,000                       |                |  |
|           | Drive Mode          | Electric ch                 | nain drive     |  |
|           | Operation Mode      | By digital button/Induction |                |  |
| D.I.      | Power               | 3 Phase AC 380V 50Hz        |                |  |
| Drive     | Lifting motor       | 2.2KW-4P (Reducer1/60)      |                |  |
| Device    | SIding motor        | 0.2KW-4P (Reducer1/60)      |                |  |
| Speed     | Lifting speed       | 3.8m/min                    |                |  |
| Speed     | Sliding speed       | 7.6m/                       | 7.6m/min       |  |
| :         | Storage Capacity    | (Nx3                        | 3)-1           |  |