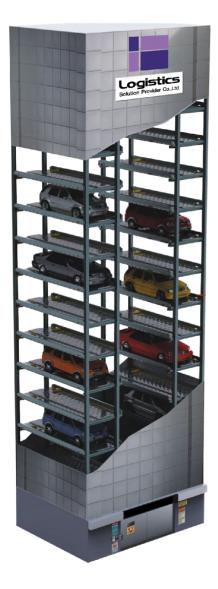

# **Parking Tower**

เหมาะสำหรับใจกลางเมือง มีที่จำกัด สามารถ สร้างในพื้นที่เริ่มต้น เพียง 50 ตารางเมตร เพิ่มที่จอดรถได้ถึง 50 คัน

#### [Specification Standard]

| Size           | Tower Type           | ML                                 | ММ               |
|----------------|----------------------|------------------------------------|------------------|
|                | 180° Size            | W7, 430 x L6,780                   | W7, 430 x L6,780 |
| Device Size    | 90 <sup>°</sup> Size | W6,620 x L7,590                    | W6,620 x L7,590  |
|                | Pit (mm)             | 1,350                              |                  |
|                | Vehicle length (mm)  | 5,250                              | 5,000            |
| Vehicle        | Vehicle width (mm)   | 2,050                              | 1,850            |
| Demension      | Vehicle height (mm)  | 1,550                              | 1,550            |
|                | Vehicle weight (kg)  | 2,300                              | 2,000            |
| Lifting Mode   |                      | 110m/min (Max,Speed)               |                  |
| Operation Mode |                      | By touch screen + Button operation |                  |
| Power          |                      | 3 Phase AC 380V 50Hz               |                  |

#### [Height & capacity (Single parking Tower)]

| No. of pallets | Full height | No. of pallets | Full height | No. of pallets | Full height |
|----------------|-------------|----------------|-------------|----------------|-------------|
| 16             | 17,280      | 28             | 26,940      | 40             | 36,600      |
| 18             | 18,890      | 30             | 28,550      | 42             | 38,210      |
| 20             | 20,500      | 32             | 30,160      | 44             | 39,820      |
| 22             | 22,110      | 34             | 31,770      | 46             | 41,430      |
| 24             | 23,720      | 36             | 33,380      | 48             | 43,040      |
| 26             | 25,330      | 38             | 34,990      | 50             | 44,650      |