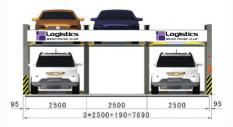

### Lift - Sliding type / Two storeys PSH2T

เหมาะสำหรับออฟฟิศ โรงพยาบาล สามารถใช้พื้นที่ว่างได้อย่างเต็มที่ และมีประสิทธิภาพ มีความคล่องตัวสูง

#### [Specification Standard]

|                            | Туре                         | PSH2T                |                |
|----------------------------|------------------------------|----------------------|----------------|
| Items                      | Vehicle type                 | Mid-sized MY         | Large-sized LZ |
|                            | Vehicle length (mm)          | 5,000                | 5,200          |
| Vehicle                    | Vehicle width (mm)           | 1,900                | 2,000          |
| Demension                  | Vehicle height (mm)          | 1,550                | 1,550          |
|                            | Vehicle weight (kg)          | 2,000                | 2,000          |
|                            | Full length (mm)             | 5,680                | 5,880          |
| Equipment                  | Full width (mm)              | 2,400xN+190          | 2,500xN+190    |
| Demension                  | Clear height under beam (mm) | Mode than 3,550      |                |
| Shallow pit depth (mm)     |                              | 100                  |                |
| Drive Mode                 |                              | Motor ch             | ain drive      |
|                            | Operation Mode               | By digital butt      | on/Induction   |
| Drive                      | Power                        | 3 Phase AC 380V 50Hz |                |
| Drive<br>Device            | Lifting motor                | 2.2KW-4P             |                |
| Device                     | SIding motor                 | 0.2KW-4P             |                |
| Speed                      | Lifting speed                | 3.8m/min             |                |
| opeeu                      | Sliding speed                | 7.6m/min             |                |
| Storage                    | Single unit park             | (Nx2)-1              |                |
| Capacity Double units park |                              | 2x [(Nx2)-1]         |                |