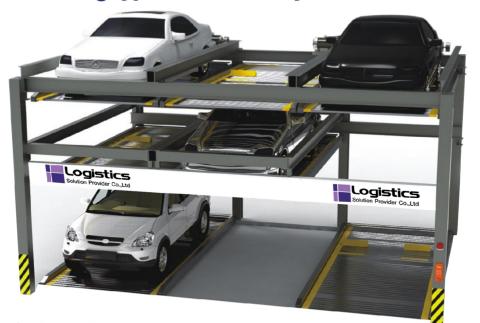

### Lift - Sliding type / Two storeys PSH2T

เหมาะสำหรับออฟฟิศ โรงพยาบาล สามารถใช้พื้นที่ว่างได้อย่างเต็มที่ และมีประสิทธิภาพ มีความคล่องตัวสูง

#### [Specification Standard]

|                            | Туре                         | PSH2T                |                |
|----------------------------|------------------------------|----------------------|----------------|
| Items                      | Vehicle type                 | Mid-sized MY         | Large-sized LZ |
|                            | Vehicle length (mm)          | 5,000                | 5,200          |
| Vehicle                    | Vehicle width (mm)           | 1,900                | 2,000          |
| Demension                  | Vehicle height (mm)          | 1,550                | 1,550          |
|                            | Vehicle weight (kg)          | 2,000                | 2,000          |
|                            | Full length (mm)             | 5,680                | 5,880          |
| Equipment                  | Full width (mm)              | 2,400xN+190          | 2,500xN+190    |
| Demension                  | Clear height under beam (mm) | Mode than 3,550      |                |
| Shallow pit depth (mm)     |                              | 100                  |                |
| Drive Mode                 |                              | Motor ch             | ain drive      |
|                            | Operation Mode               | By digital butt      | on/Induction   |
| Drive                      | Power                        | 3 Phase AC 380V 50Hz |                |
| Drive<br>Device            | Lifting motor                | 2.2KW-4P             |                |
| Device                     | SIding motor                 | 0.2KW-4P             |                |
| Speed                      | Lifting speed                | 3.8m/min             |                |
| opeeu                      | Sliding speed                | 7.6m/min             |                |
| Storage                    | Single unit park             | (Nx2)-1              |                |
| Capacity Double units park |                              | 2x [(Nx2)-1]         |                |

# Lift - Sliding pit type / 3 storeys PSH3T

#### [Specification Standard]

|           | Туре                | PSH3T                       |                |  |
|-----------|---------------------|-----------------------------|----------------|--|
| Items     | Vehicle type        | Mid-sized MY                | Large-sized LZ |  |
|           | Vehicle length (mm) | 4,960                       | 5,200          |  |
| Vehicle   |                     | 4,860                       | 5,100          |  |
| Demension | Vehicle width (mm)  | 1,850                       | 1,950          |  |
| Demension | Vehicle height (mm) | Less tha                    | an 1,550       |  |
|           | Vehicle weight (kg) | 2,000                       |                |  |
|           | Full length (mm)    | 5,600                       | 5,830          |  |
| Equipment | Full width (mm)     | 2,380 x N+200               | 2,480 x N+200  |  |
| Demension | Pit length (mm)     | 5,820                       | 6,050          |  |
| Demension | Clear length (mm)   | Mode than 3,650             |                |  |
|           | Pit depth (mm)      | 2,000                       |                |  |
|           | Drive Mode          | Electric ch                 | nain drive     |  |
|           | Operation Mode      | By digital button/Induction |                |  |
| D.I.      | Power               | 3 Phase AC 380V 50Hz        |                |  |
| Drive     | Lifting motor       | 2.2KW-4P (Reducer1/60)      |                |  |
| Device    | SIding motor        | 0.2KW-4P (Reducer1/60)      |                |  |
| Speed     | Lifting speed       | 3.8m/min                    |                |  |
| Speed     | Sliding speed       | 7.6m/                       | 7.6m/min       |  |
| :         | Storage Capacity    | (Nx3                        | 3)-1           |  |